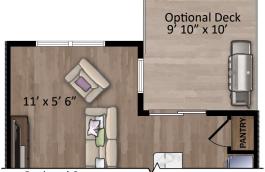

#### Brochure Floor Plans and Brochure Elevation Disclaimers.

- Seller reserves the right to make changes without notice or obligation.
- Illustrations are an artist's conception and may vary in detail from specifications.
- Room sizes and square footages are approximate and based on the architect's design documents. Actual dimensions will vary.
- Illustrations and floor plans are shown with features that may be optional. This applies to all items, including but not limited to floor coverings, fireplaces, baths and rooms. See the Standard Features Sheet and the Sales Manager to confirm what features are standard and optional.
- The homes do not come with any furniture, vehicles, area rugs etc. These items are shown for illustration and scale purposes only.
- The brochure floor plan and elevation will be attached to the contract of sale for each home and marked to show which features are included in each specific home.
- The elevation rendering is a sample. See the Sales Manager for details on the elevation for each specific home, including the siding color, stone color, front door color and garage door style.
- The kitchen floor plans show a cabinet and appliance layout that may not be accurate and may show features or appliances that are optional. The Sales Manager will have cabinet drawings that show the cabinet layout and appliance locations along with standard and optional appliances for this community.
- The lower level comes standard with a 3-piece basement bath rough-in. This rough-in will be installed where the optional basement bath is shown on the floor plan.
- The washer and dryer are optional.
- All fireplaces are optional.
- All decks are optional. There are two sizes offered. If the 3-story Sunroom has been selected, the deck will be roughly 9' 10" wide and 10' deep. If the 3-story Sunroom has not been selected, the deck will be roughly 21' 8" wide by 10' deep.
- The location of items such as the hot water heater, HVAC equipment and other items may be shown graphically on the plans. Their exact locations shall be determined at Seller's sole discretion based on specific conditions of each home to be built. The floor plan does not necessarily reflect the final location of these items.
- The garage is 20' deep, 15' 9" wide in front, 17' 5" wide in rear with 14' wide, 7' tall door and will be fully dry-walled and taped. Check the dimensions of your vehicles to determine if they will fit in the garage. Two large vehicles may not fit in the garage at the same time.
- The recreation room is standard. The door and closet to make the recreation room private are optional.
- The bathroom by the recreation room is optional.

### Towns at Parke West - Main Level - Kitchen Center

Optional 3-story sunroom shown with optional deck.

Optional 3-story sunroom shown with optional fireplace.

Right end unit