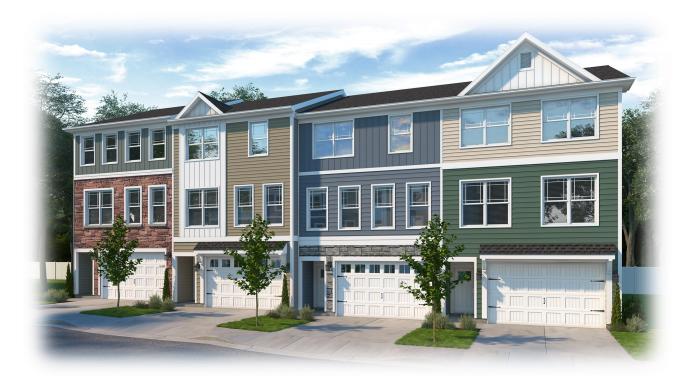

# The Towns at Parke West

Each home offers over 2,080 square feet of finished space on three levels, a two-car garage, three bedrooms, two and one half baths. An incredible array of optional features are available including a rear deck, a three story sunroom, a 4th level loft with rooftop deck and much, much more.