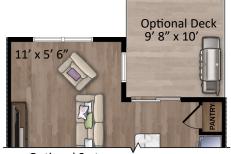

### Towns at Parke West - Main Level - Kitchen Center

Optional 3-story sunroom shown with optional deck.

Optional 3-story sunroom shown with optional fireplace.

Right end unit

#### Towns at Parke West - Main Level - Kitchen Rear

Optional 3-story sunroom shown with optional deck.

Artist's rendering of Living Room.

Right end unit