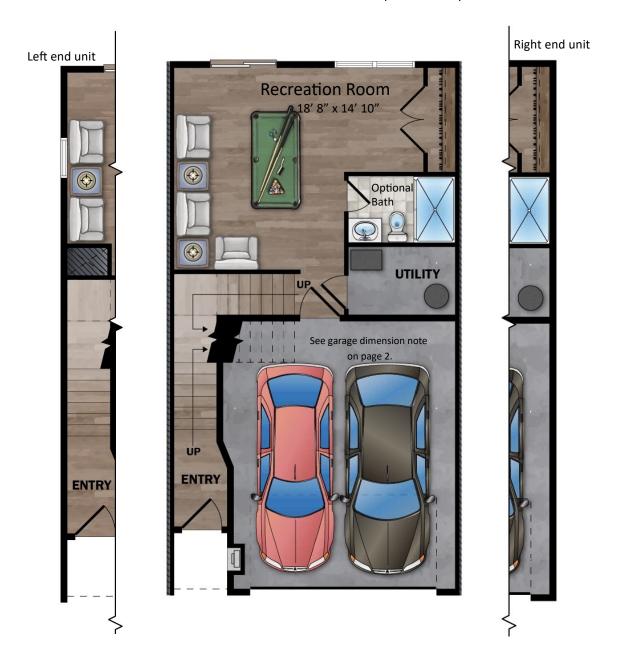

#### Towns at Parke West - Lower Level

Optional door and closet at Rec Room entrance.

Optional 3-story sunroom.

#### Brochure Floor Plans and Brochure Elevation Disclaimers.

- Seller reserves the right to make changes without notice or obligation.
- Illustrations are an artist's conception and may vary in detail from specifications.
- Room sizes and square footages are approximate and based on the architect's design documents. Actual dimensions will vary.
- Illustrations and floor plans are shown with features that may be optional. This applies to all items, including but not limited to floor coverings, fireplaces, baths and rooms. See the Standard Features Sheet and the Sales Manager to confirm what features are standard and optional.
- The homes do not come with any furniture, vehicles, area rugs etc. These items are shown for illustration and scale purposes only.
- The brochure floor plan and elevation will be attached to the contract of sale for each home and marked to show which features are included in each specific home.
- The elevation rendering is a sample. See the Sales Manager for details on the elevation for each specific home, including the siding color, stone color, front door color and garage door style.
- The kitchen floor plans show a cabinet and appliance layout that may not be accurate and may show features or appliances that are optional. The Sales Manager will have cabinet drawings that show the cabinet layout and appliance locations along with standard and optional appliances for this community.
- The lower level comes standard with a 3-piece basement bath rough-in. This rough-in will be installed where the optional basement bath is shown on the floor plan.
- The washer and dryer are optional.
- All fireplaces are optional.
- All decks are optional. There are two sizes offered. If the 3-story Sunroom has been selected, the deck will be roughly 9' 10" wide and 10' deep. If the 3-story Sunroom has not been selected, the deck will be roughly 21' 8" wide by 10' deep.
- The location of items such as the hot water heater, HVAC equipment and other items may be shown graphically on the plans. Their exact locations shall be determined at Seller's sole discretion based on specific conditions of each home to be built. The floor plan does not necessarily reflect the final location of these items.
- The garage is 20' deep, 15' 9" wide in front, 17' 5" wide in rear with 14' wide, 7' tall door and will be fully dry-walled and taped. Check the dimensions of your vehicles to determine if they will fit in the garage. Two large vehicles may not fit in the garage at the same time.
- The recreation room is standard. The door and closet to make the recreation room private are optional.
- The bathroom by the recreation room is optional.