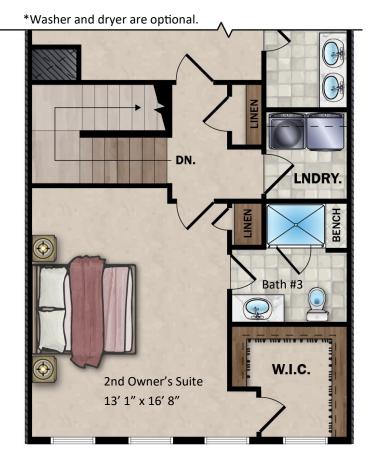

### Towns at Parke West - Third Level

<sup>\*</sup> Washer and dryer are optional.

# Towns at Parke West - Third Level

Artist's rendering of Owner's Bath.

Optional Owner's Suite #2