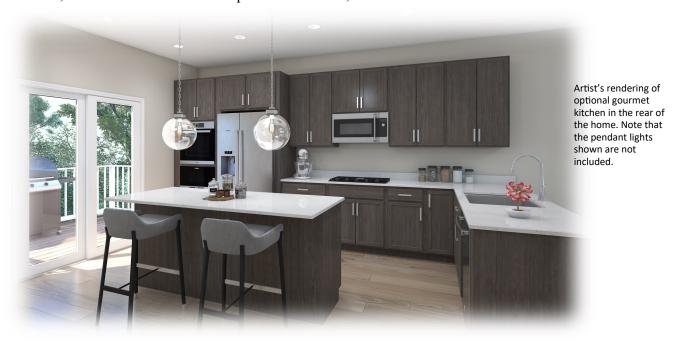

In addition to the spacious square footage and design, the Towns at Parke West have beautifully appointed kitchens. They can either be in the rear of the home as shown above or located in the center of the home.