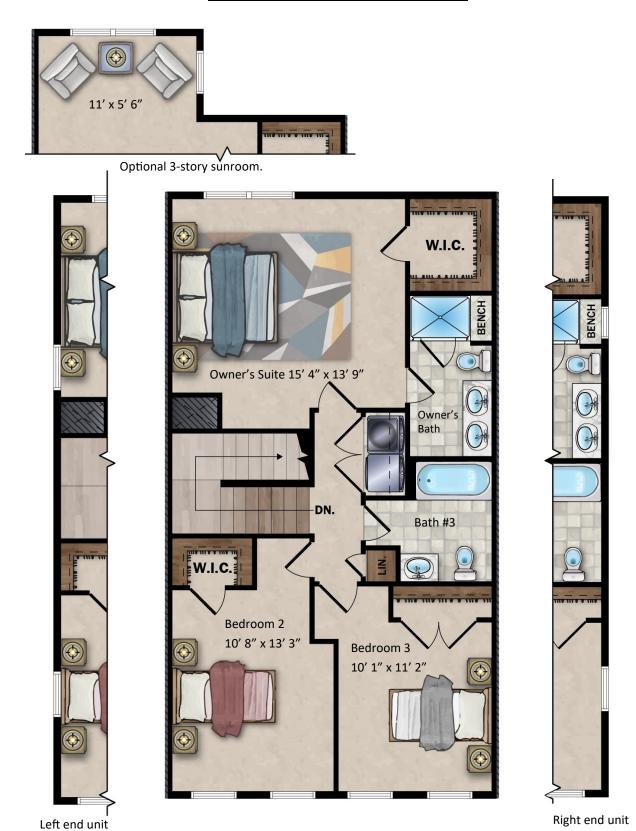

### Towns at Parke West - Third Level

<sup>\*</sup> Washer and dryer are optional.

# Towns at Parke West - Third Level

Artist's rendering of Owner's Bath.

Optional Owner's Suite #2