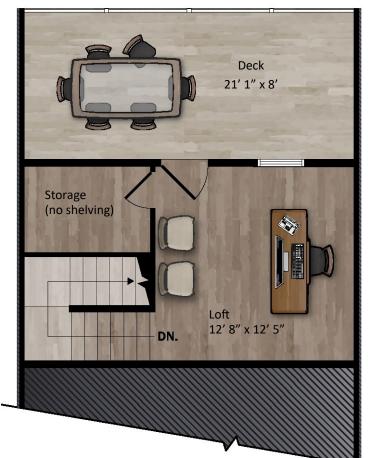

# Towns at Parke West - Optional Fourth Level

Optional loft and deck

Optional half bath in lieu of closet.