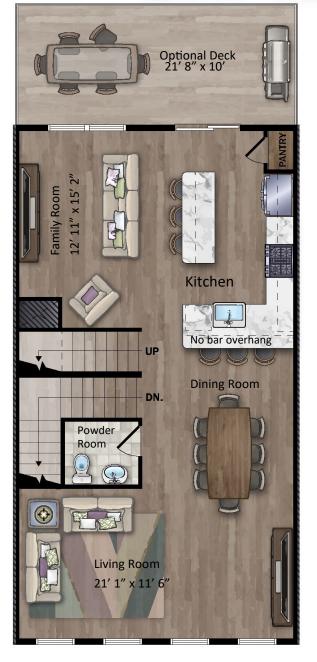

#### Towns at Parke West - Main Level - Kitchen Rear

Optional 3-story sunroom shown with optional deck.

Artist's rendering of Living Room.

Right end unit