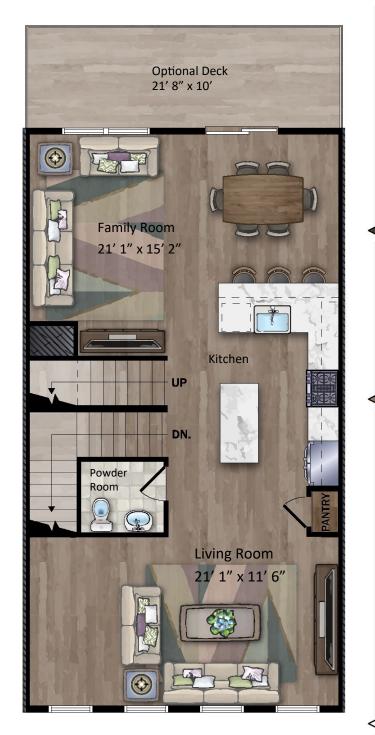

#### Towns at Parke West - Main Level - Kitchen Rear

Optional 3-story sunroom shown with optional deck.

Artist's rendering of Living Room.

Right end unit

#### Brochure Floor Plans and Brochure Elevation Disclaimers.

- Seller reserves the right to make changes without notice or obligation.
- Illustrations are an artist's conception and may vary in detail from specifications.
- Room sizes and square footages are approximate and based on the architect's design documents. Actual dimensions will vary.
- Illustrations and floor plans are shown with features that may be optional. This applies to all items, including but not limited to floor coverings, fireplaces, baths and rooms. See the Standard Features Sheet and the Sales Manager to confirm what features are standard and optional.
- The homes do not come with any furniture, vehicles, area rugs etc. These items are shown for illustration and scale purposes only.
- The brochure floor plan and elevation will be attached to the contract of sale for each home and marked to show which features are included in each specific home.
- The elevation rendering is a sample. See the Sales Manager for details on the elevation for each specific home, including the siding color, stone color, front door color and garage door style.
- The kitchen floor plans show a cabinet and appliance layout that may not be accurate and may show features or appliances that are optional. The Sales Manager will have cabinet drawings that show the cabinet layout and appliance locations along with standard and optional appliances for this community.
- The lower level comes standard with a 3-piece basement bath rough-in. This rough-in will be installed where the optional basement bath is shown on the floor plan.
- The washer and dryer are optional.
- All fireplaces are optional.
- All decks are optional. There are two sizes offered. If the 3-story Sunroom has been selected, the deck will be roughly 9' 10" wide and 10' deep. If the 3-story Sunroom has not been selected, the deck will be roughly 21' 8" wide by 10' deep.
- The location of items such as the hot water heater, HVAC equipment and other items may be shown graphically on the plans. Their exact locations shall be determined at Seller's sole discretion based on specific conditions of each home to be built. The floor plan does not necessarily reflect the final location of these items.
- The garage is 20' deep, 15' 9" wide in front, 17' 5" wide in rear with 14' wide, 7' tall door and will be fully dry-walled and taped. Check the dimensions of your vehicles to determine if they will fit in the garage. Two large vehicles may not fit in the garage at the same time.
- The recreation room is standard. The door and closet to make the recreation room private are optional.
- The bathroom by the recreation room is optional.